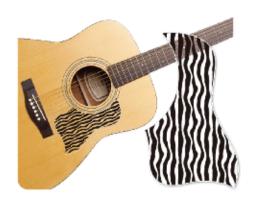

Diamond (002\_S) HS144568

**Product Name** Model No.

Zebra-A (005A\_B) HS144530

**Product Name** Model No.

Zebra-A (005A\_S) HS144572

Zebra-B (005B\_B) HS144531 Product Name Model No. Zebra-B (005B\_S) HS144573 Product Name Model No. Leap-A (006A\_B) HS144532 Product Name Model No. Leap-A (006A\_S) HS144574