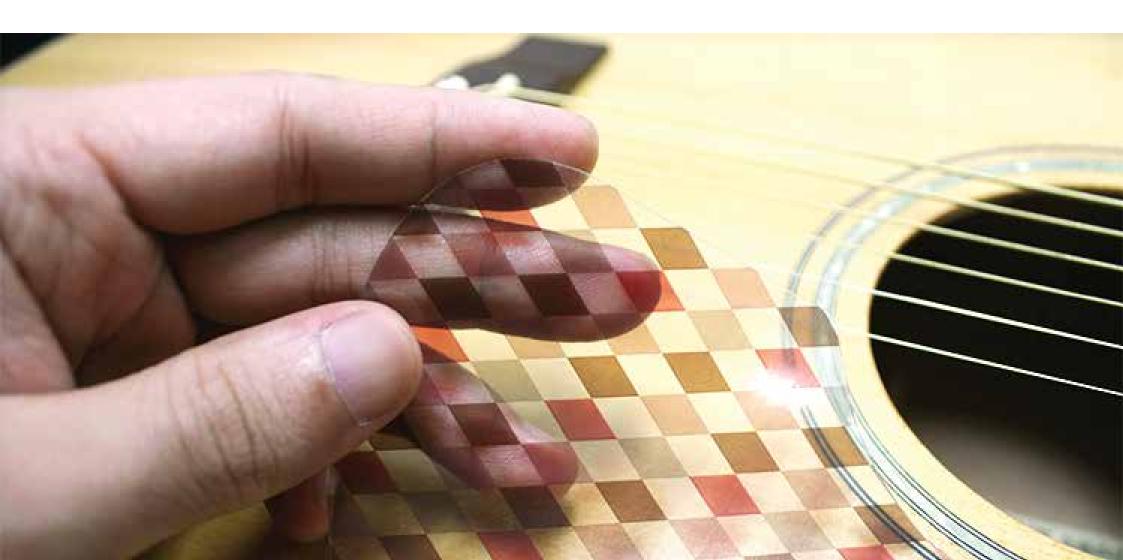

## **Excellent Tarnsmissivity**

It is expressed for unique pattern aind color of guitar due to printing direct on surface of transparent special film.

## Fingerprint Proof

It is easy to remove for fingerprint or pollution due to great touch sense and function of easy clean.

### Instruction

Find the best place a minimum of dust.

After washing your hands, wipe clean the surface of guitar by using the included microfiber cleaner.

For reference to 'Reference' below, remove the vinyl on protection film first and attach the pick quard's film on surface of guitar. Be careful not to stick contaminants into adhesive surface when attaching film. In case of tiny air bubbles on the film after attached film, this is a process of adgesive stabilization and will disappear soon.