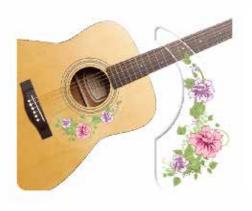

Product Name Rose (021\_B)
Model No. HS144553

Product Name Rose (021\_S)
Model No. HS144589

Product Name Flower-A (022A\_B)
Model No. HS144554

Product Name Flower-A (022A\_S)
Model No. HS144590

Flower-B (022B\_B) HS144555