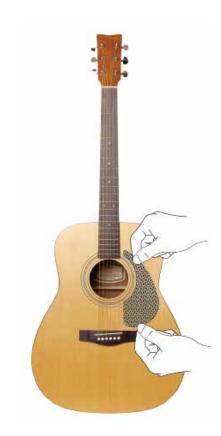

### Instruction

Find the best place a minimum of dust.

After washing your hands, wipe clean the surface of guitar by using the included microfiber cleaner.

For reference to 'Reference' below, remove the vinyl on protection film first and attach the pick quard's film on surface of guitar. Be careful not to stick contaminants into adhesive surface when attaching film. In case of tiny air bubbles on the film after attached film, this is a process of adgesive stabilization and will disappear soon.

In case of entering dust when attaching, attach a remover sticker on a corner of the filme and lift up the film slowly.

Remove the dust from silicone adhesives with another dust remover sticker included.