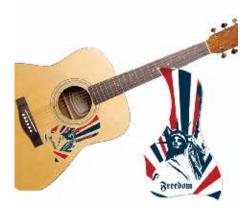

Product Name Model No. Skull-A (027A-B) HS144564

Product Name Model No. Skull-A (027A-S) HS144600

Product Name Model No. Freedom-A (028A-B) HS144565

Product Name Model No. Freedom-A (028A-S) HS144601

Union Jack-B (029\_B) HS150033