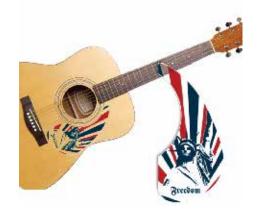

Product Name Model No. Skull-A (027A-B) HS144564

Product Name Model No. Skull-A (027A-S) HS144600

Product Name Model No. Freedom-A (028A-B) HS144565

Product Name Model No. Freedom-A (028A-S) HS144601

Union Jack-B (029\_B) HS150033