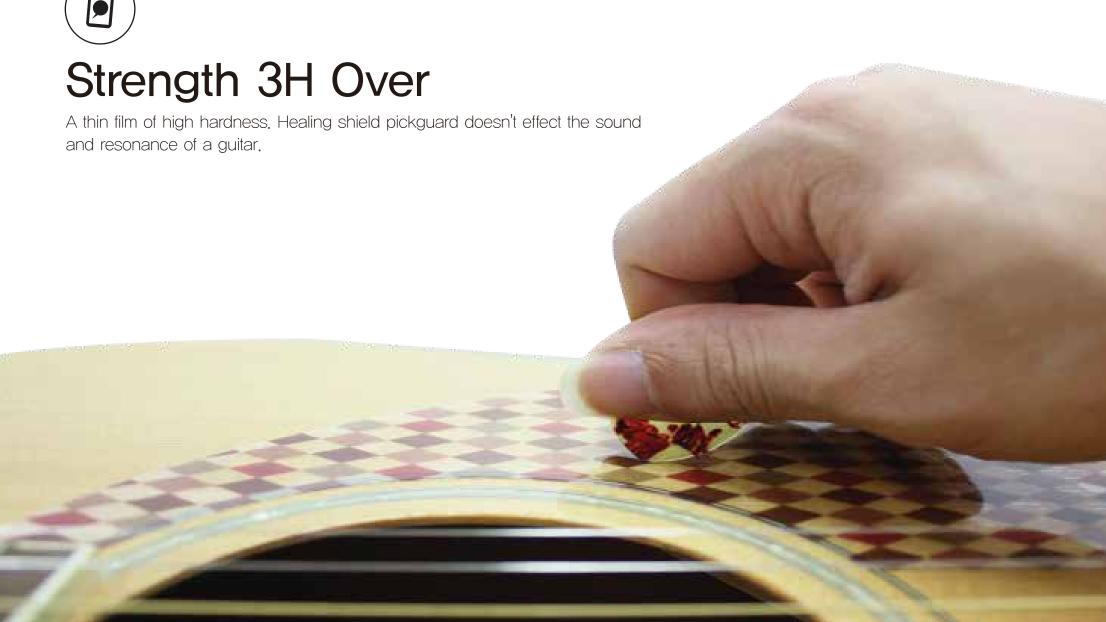

## **Excellent Tarnsmissivity**

It is expressed for unique pattern aind color of guitar due to printing direct on surface of transparent special film.