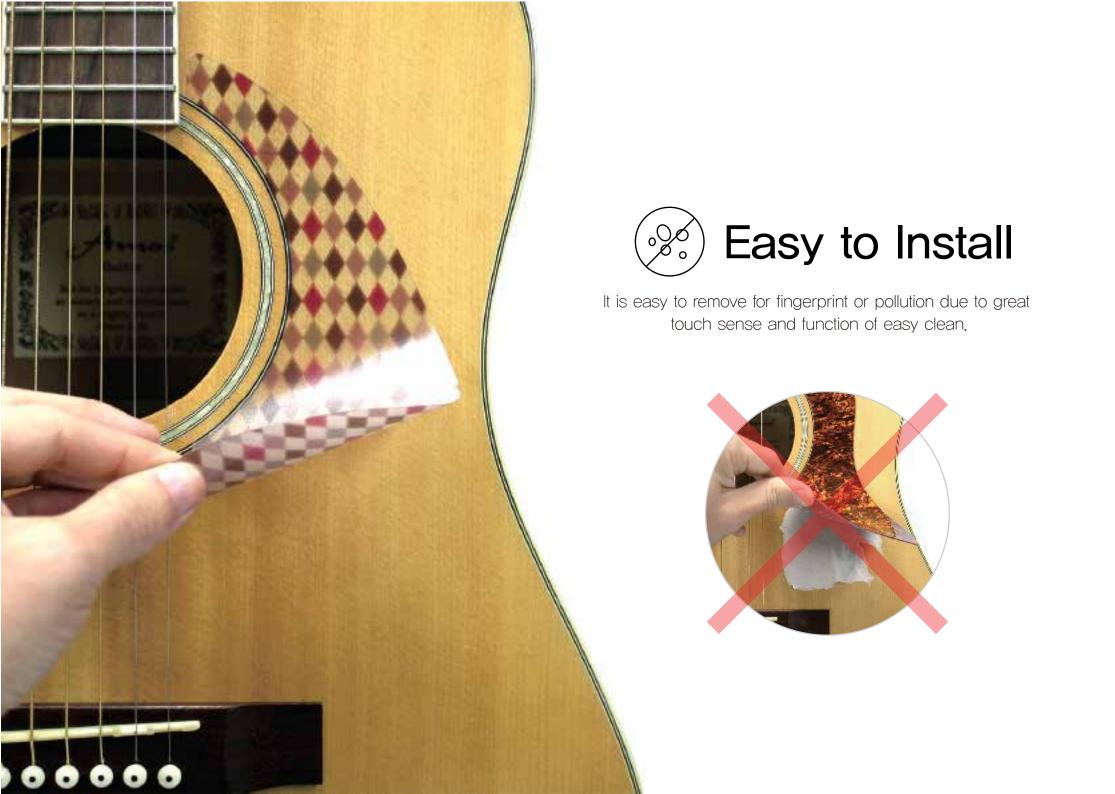

## Fingerprint Proof

It is easy to remove for fingerprint or pollution due to great touch sense and function of easy clean.