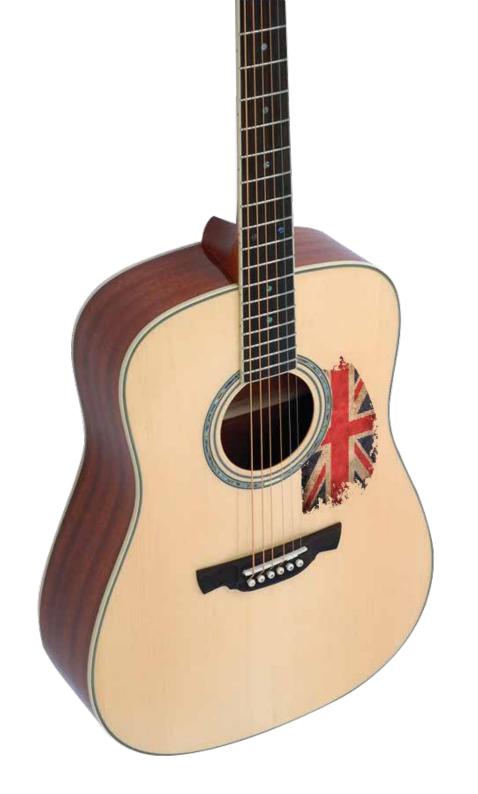

#### PICKGUARD for Music Artist

Product Name Model No. Union Jack (019\_B) HS144551 Product Name Model No. Union Jack (019\_S) HS144587 Product Name Model No. Cherry blossom (020\_B) HS144552 Product Name Model No. Cherry blossom (020\_S) HS144588