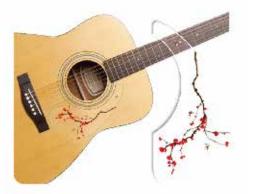

#### PICKGUARD for Music Artist

Product Name Model No. Union Jack (019\_B) HS144551 Product Name Model No. Union Jack (019\_S) HS144587 Product Name Model No. Cherry blossom (020\_B) HS144552 Product Name Model No. Cherry blossom (020\_S) HS144588