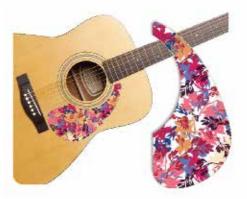

Product Name Model No. Marbling-A (016A\_B) HS144545

Product Name Model No. Marbling-A (016A\_S) HS144581

Product Name Model No. Marbling-B (016B\_B) HS144546

Product Name Model No. Marbling-B (016B\_S) HS144582

Marbling-C (016C\_B) HS144547

**Product Name** Model No.

Marbling-C (016C\_S) HS144583

Model No.

Product Name Twist Wire-Blue (017A\_B) HS144548

**Product Name** Model No.

Twist Wire-Blue (017A S) HS144584

Model No.