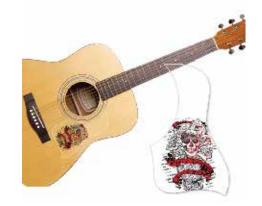

Product Name Model No. Skull-A (027A-B) HS144564

Product Name Model No. Skull-A (027A-S) HS144600

Product Name Model No. Freedom-A (028A-B) HS144565

Product Name Model No. Freedom-A (028A-S) HS144601

Union Jack-B (029\_B) HS150033