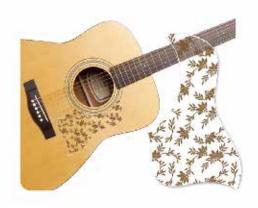

Product Name Rose (021\_B)
Model No. HS144553

Product Name Rose (021\_S)
Model No. HS144589

Product Name Flower-A (022A\_B)
Model No. HS144554

Product Name Flower-A (022A\_S)
Model No. HS144590

Flower-B (022B\_B) HS144555

**Product Name** Model No.

Flower-B (022B\_S) HS144591

**Product Name** Model No.

Flower-C (022C\_B) HS144556

**Product Name** Model No.

Model No.

Flower-C (022C\_S) HS144592

**Product Name** Leather-A (023A\_S) HS144593 Model No.