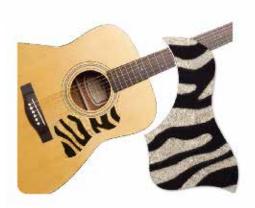

Diamond (002\_S) HS144568

**Product Name** Model No.

Zebra-A (005A\_B) HS144530

**Product Name** Model No.

Zebra-A (005A\_S) HS144572

Zebra-B (005B\_B) HS144531 Product Name Model No. Zebra-B (005B\_S) HS144573 Product Name Model No. Leap-A (006A\_B) HS144532 Product Name Model No. Leap-A (006A\_S) HS144574