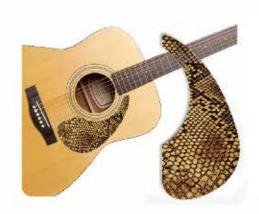

#### PICKGUARD for Music Artist

Product Name Model No. Snake (014\_B) HS144543 Product Name Model No. Snake (014\_S) HS144579 Product Name Model No. Pink (015\_B) HS144544 Product Name Model No. Pink (015\_S) HS144580