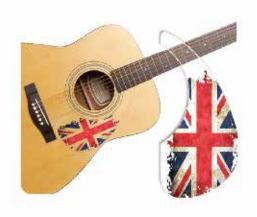

#### PICKGUARD for Music Artist

Product Name Model No. Union Jack (019\_B) HS144551 Product Name Model No. Union Jack (019\_S) HS144587 Product Name Model No. Cherry blossom (020\_B) HS144552 Product Name Model No. Cherry blossom (020\_S) HS144588