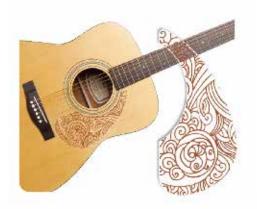

**Product Name** God-A (024A\_B) HS144558 Model No.

**Product Name** God-A (024A\_S) HS144594

Korea-B (025B\_B) HS144560 Product Name Model No. Korea-B (025B\_S) HS144596 Product Name Model No. Block-A (026A\_B) HS144563 Product Name Model No. Block-A (026A\_S) HS144599