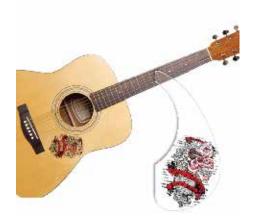

HS144538

King (010\_B) HS144539

Product Name Model No. Ninja (012\_B) HS144541

Product Name Model No. Laura (011\_B) HS144540

Product Name Model No. Sphinx (013\_B) HS144542