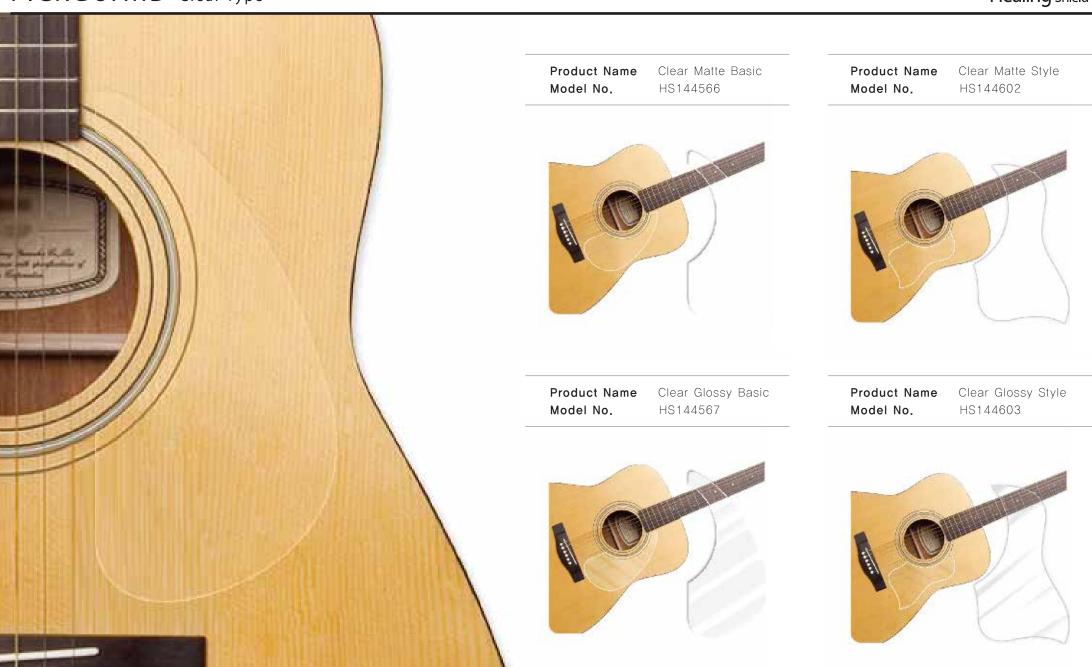

#### PICKGUARD Clear Type

Clear Glossy Top HS144606

Clear Matte HS144604 Product Name Clear Glossy Model No. HS144605

Black Cat (001\_B) HS144607

Product Name Model No. Diamond (002\_B) HS144526

Product Name Model No. Black Dot (003\_B) HS144527