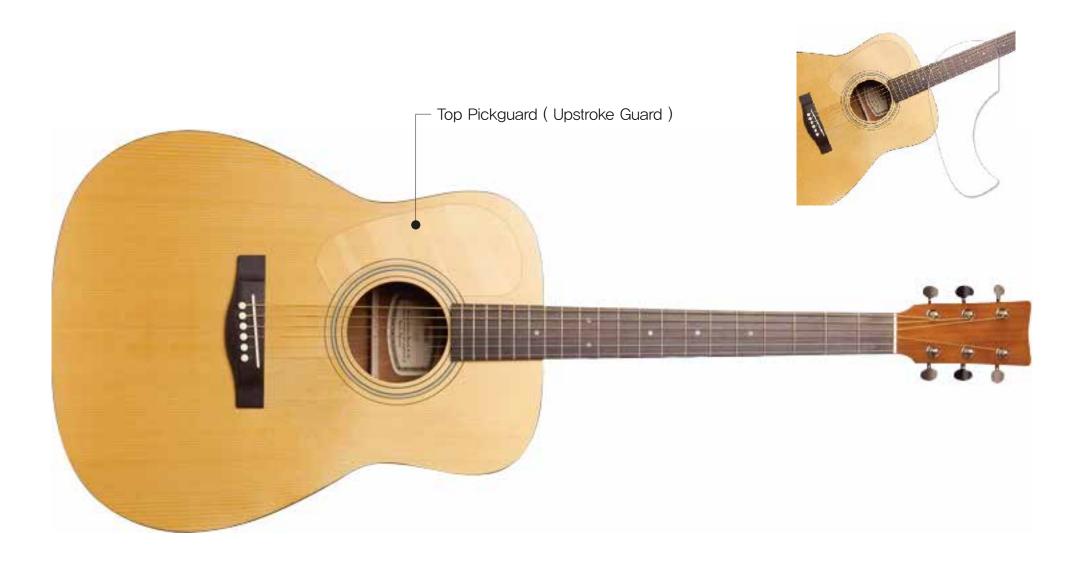

# GU TAR PICKGUARD

**Pontree Corp.** (Zip code: 07352) 2F, 242, Dosin-ro Yeongdeungpo-gu, Seoul, Korea

E-mail overseas@pontree.co.kr, trade@pontree.co.kr
TEL +82-(0)70-7702-5188, +82-(0)70-4914-4699
FAX +82-(0)2-835-3694