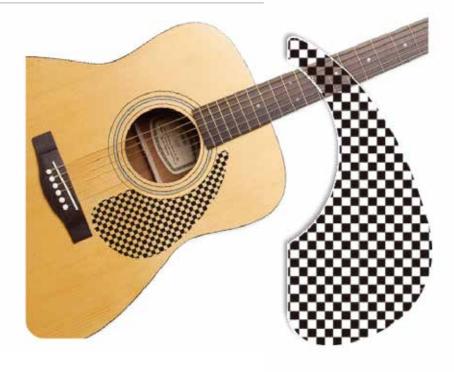

Product Name Model No. Diamond (002\_S) HS144568

Product Name Model No. Black Dot (003\_S) HS144569

Checkers (004A\_B) HS144528

**Product Name** Checkers (004A\_S) Model No.

HS144570

Checkers-B (004B\_B) HS144571