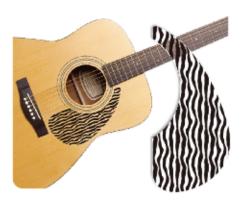

Diamond (002\_S) HS144568

**Product Name** Model No.

Zebra-A (005A\_B) HS144530

**Product Name** Model No.

Zebra-A (005A\_S) HS144572

Zebra-B (005B\_B) HS144531 Product Name Model No. Zebra-B (005B\_S) HS144573 Product Name Model No. Leap-A (006A\_B) HS144532 Product Name Model No. Leap-A (006A\_S) HS144574