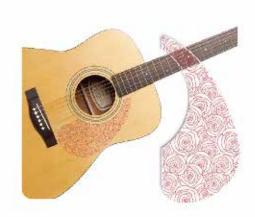

HS144548

**Product Name** Model No.

Twist Wire-Blue (017A S) HS144584









Model No.

Product Name Twist Wire-Brown (017B\_B) HS144549

Model No.

Product Name Twist Wire-Brown (017B\_S) HS144585

**Product Name** Model No.

Stars and Stripes (018\_B) HS1445504

**Product Name** Model No.

Stars and Stripes (018\_S) HS144586









#### PICKGUARD for Music Artist



Product Name Model No. Union Jack (019\_B) HS144551 Product Name Model No. Union Jack (019\_S) HS144587 Product Name Model No. Cherry blossom (020\_B) HS144552 Product Name Model No. Cherry blossom (020\_S) HS144588



Product Name Rose (021\_B)
Model No. HS144553



Product Name Rose (021\_S)
Model No. HS144589



Product Name Flower-A (022A\_B)
Model No. HS144554



Product Name Flower-A (022A\_S)
Model No. HS144590











Flower-B (022B\_B) HS144555

**Product Name** Model No.

Flower-B (022B\_S) HS144591

**Product Name** Model No.

Flower-C (022C\_B) HS144556

**Product Name** Model No.

Model No.

Flower-C (022C\_S) HS144592







**Product Name** Leather-A (023A\_S) HS144593 Model No.



**Product Name** God-A (024A\_B) HS144558 Model No.



**Product Name** God-A (024A\_S) HS144594











Korea-B (025B\_B) HS144560 Product Name Model No. Korea-B (025B\_S) HS144596 Product Name Model No. Block-A (026A\_B) HS144563 Product Name Model No. Block-A (026A\_S) HS144599



Product Name Model No. Skull-A (027A-B) HS144564



Product Name Model No. Skull-A (027A-S) HS144600



Product Name Model No. Freedom-A (028A-B) HS144565



Product Name Model No. Freedom-A (028A-S) HS144601











Union