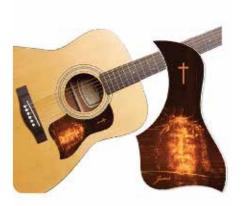

**Product Name** God-A (024A\_B) HS144558 Model No.

**Product Name** God-A (024A\_S) HS144594

Korea-B (025B\_B) HS144560 Product Name Model No. Korea-B (025B\_S) HS144596 Product Name Model No. Block-A (026A\_B) HS144563 Product Name Model No. Block-A (026A\_S) HS144599