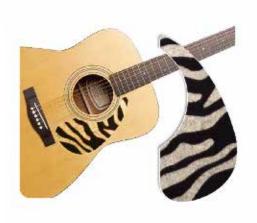

Diamond (002\_S) HS144568

**Product Name** Model No.

Zebra-A (005A\_B) HS144530

**Product Name** Model No.

Zebra-A (005A\_S) HS144572

Zebra-B (005B\_B) HS144531 Product Name Model No. Zebra-B (005B\_S) HS144573 Product Name Model No. Leap-A (006A\_B) HS144532 Product Name Model No. Leap-A (006A\_S) HS144574