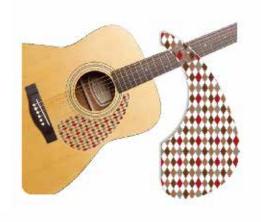

### Instruction

Find the best place a minimum of dust.

After washing your hands, wipe clean the surface of guitar by using the included microfiber cleaner.

For reference to 'Reference' below, remove the vinyl on protection film first and attach the pick quard's film on surface of guitar. Be careful not to stick contaminants into adhesive surface when attaching film. In case of tiny air bubbles on the film after attached film, this is a process of adgesive stabilization and will disappear soon.

In case of entering dust when attaching, attach a remover sticker on a corner of the filme and lift up the film slowly.

Remove the dust from silicone adhesives with another dust remover sticker included.