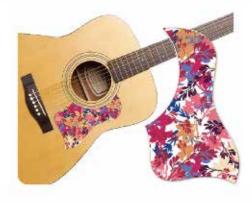

Product Name Model No. Marbling-A (016A\_B) HS144545

Product Name Model No. Marbling-A (016A\_S) HS144581

Product Name Model No. Marbling-B (016B\_B) HS144546

Product Name Model No. Marbling-B (016B\_S) HS144582

Marbling-C (016C\_B) HS144547

**Product Name** Model No.

Marbling-C (016C\_S) HS144583

Model No.

Product Name Twist Wire-Blue (017A\_B) HS144548

**Product Name** Model No.

Twist Wire-Blue (017A S) HS144584

Model No.