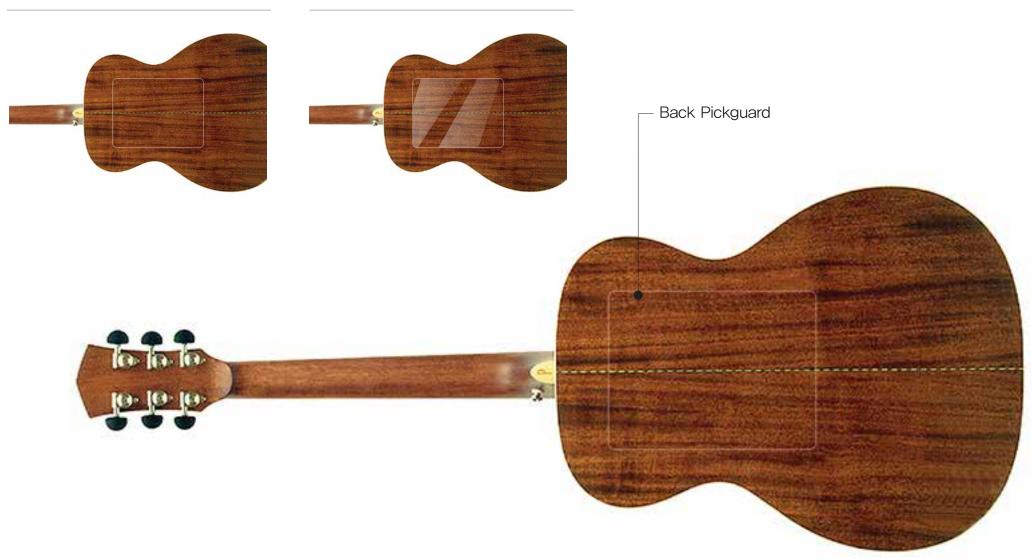

# GU TAR PICKGUARD

**Pontree Corp.** (Zip code: 07352) 2F, 242, Dosin-ro Yeongdeungpo-gu, Seoul, Korea

E-mail overseas@pontree.co.kr, trade@pontree.co.kr
TEL +82-(0)70-7702-5188, +82-(0)70-4914-4699
FAX +82-(0)2-835-3694