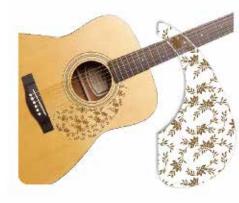

Product Name Rose (021\_B)
Model No. HS144553

Product Name Rose (021\_S)
Model No. HS144589

Product Name Flower-A (022A\_B)
Model No. HS144554

Product Name Flower-A (022A\_S)
Model No. HS144590

Flower-B (022B\_B) HS144555