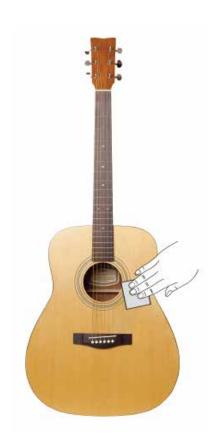

### Instruction

Find the best place a minimum of dust.

After washing your hands, wipe clean the surface of guitar by using the included microfiber cleaner.

For reference to 'Reference' below, remove the vinyl on protection film first and attach the pick quard's film on surface of guitar. Be careful not to stick contaminants into adhesive surface when attaching film. In case of tiny air bubbles on the film after attached film, this is a process of adgesive stabilization and will disappear soon.