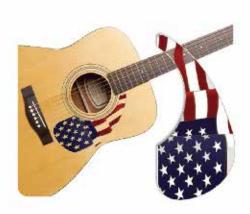

Product Name Twist Wire-Brown (017B\_B) HS144549

Model No.

Product Name Twist Wire-Brown (017B\_S) HS144585

**Product Name** Model No.

Stars and Stripes (018\_B) HS1445504

**Product Name** Model No.

Stars and Stripes (018\_S) HS144586