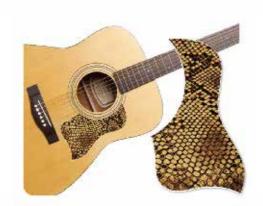

#### PICKGUARD for Music Artist

Product Name Model No. Snake (014\_B) HS144543 Product Name Model No. Snake (014\_S) HS144579 Product Name Model No. Pink (015\_B) HS144544 Product Name Model No. Pink (015\_S) HS144580