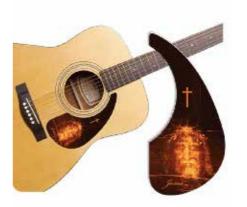

**Product Name** God-A (024A\_B) HS144558 Model No.

**Product Name** God-A (024A\_S) HS144594

Korea-B (025B\_B) HS144560 Product Name Model No. Korea-B (025B\_S) HS144596 Product Name Model No. Block-A (026A\_B) HS144563 Product Name Model No. Block-A (026A\_S) HS144599