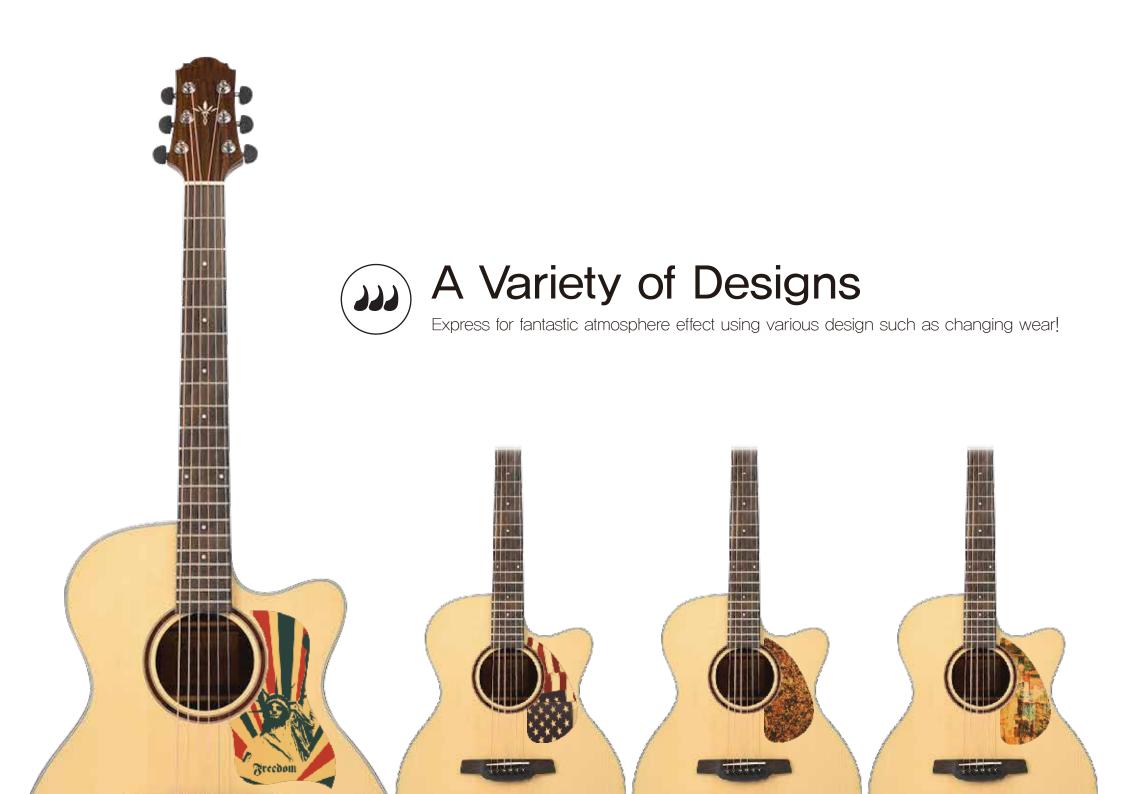

Product Name Model No. Skull-A (027A-B) HS144564

Product Name Model No. Skull-A (027A-S) HS144600

Product Name Model No. Freedom-A (028A-B) HS144565

Product Name Model No. Freedom-A (028A-S) HS144601

Union Jack-B (029\_B) HS150033