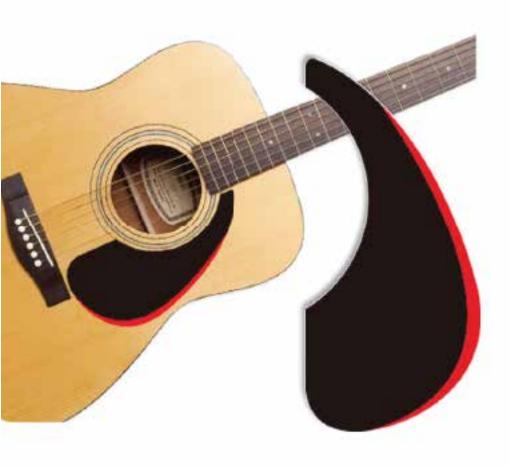

### Instruction

Find the best place a minimum of dust.

After washing your hands, wipe clean the surface of guitar by using the included microfiber cleaner.

For reference to 'Reference' below, remove the vinyl on protection film first and attach the pick quard's film on surface of guitar. Be careful not to stick contaminants into adhesive surface when attaching film. In case of tiny air bubbles on the film after attached film, this is a process of adgesive stabilization and will disappear soon.

In case of entering dust when attaching, attach a remover sticker on a corner of the filme and lift up the film slowly.

Remove the dust from silicone adhesives with another dust remover sticker included.