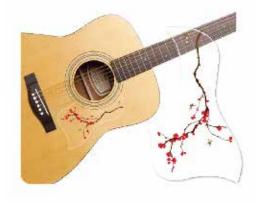

#### PICKGUARD for Music Artist

Product Name Model No. Union Jack (019\_B) HS144551 Product Name Model No. Union Jack (019\_S) HS144587 Product Name Model No. Cherry blossom (020\_B) HS144552 Product Name Model No. Cherry blossom (020\_S) HS144588