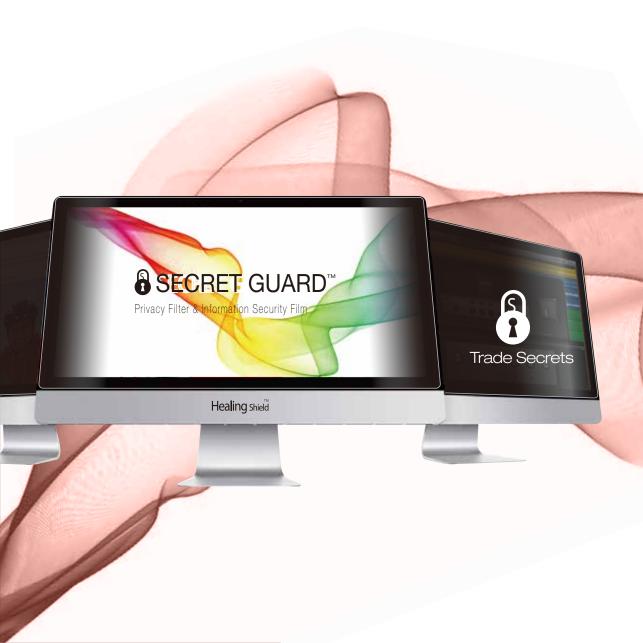

### **®** SECRET GUARD™

Privacy filter & Information security film

Privacy Filter

Anti-Reflection

Prevents deteriorating eyesight

Protect electromagnetic waves

UV Protection

Privacy

Healing Shield Secret Guard film is the protector for privacy and information security. This can keep your personal and company confidential information safe from prying of eyes the public. because users can see information on your display while people on either side only see the darkened screen.

- > Protect your eyes and reduce eye fatigue as blocking light reflection
- > Intercept electromagnetic wave
- > Cut UV rays
- > Help your screen from scratches
- > Duplex-multi effect (one side: Anti-refection, opposite side: Hard coating& Anti-scratch)