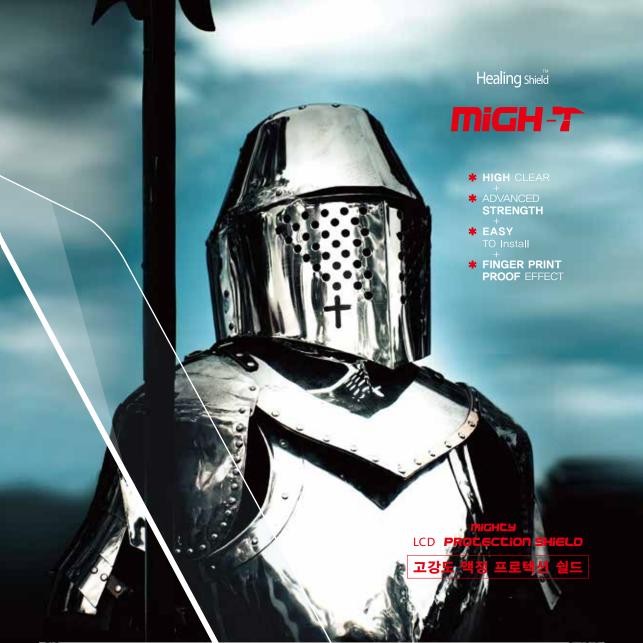

### MiGH-T

Advanced Strength LCD Protection Shield.

Tempered Glass

\* Slim tempered glass

Full cover Temperred glass

Anti-Shock

\* Anti-Shock Film

TYPE

#### Slim tempered glass

Migh-T Slim Tempered Glass is a distinctive glass which will provide inherence natural beauty of glass. Also it has an advanced stage of 9H protective shield which will protect your device from scratches.

### Full cover Temperred glass

Migh-T Full cover Temperred glass has advantage of beauty, protection from impacts and damages.

#### Anti-Shock

It is also called 'Bullet-proof film', 6 layers can protect the screen by absorbing from even hammer damages. It is highly recommend the people need to protect it from heavy shock.

for Camera