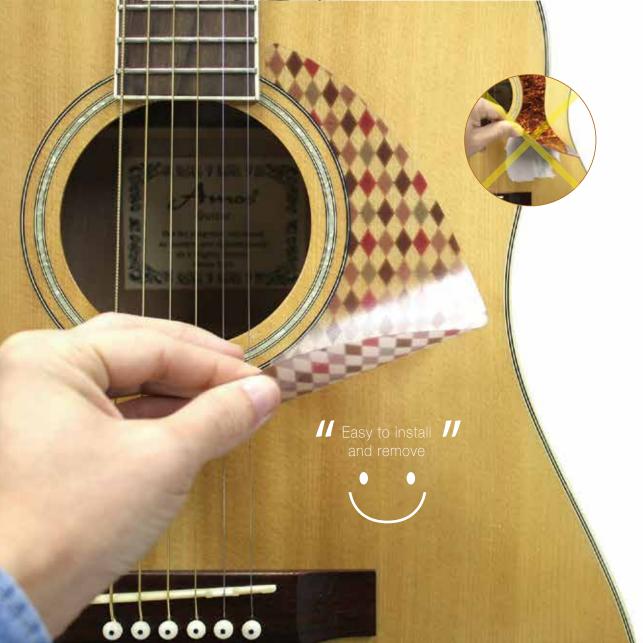

for Watch

Express for fantastic atmosphere effect using various design such as changing wear!

A Variety of

Tamsmissivity

Surface Protection

Easy to

Using the special adhesive made in Korea, it can be expressed for fantastic atmosphere effect. depending on situation due to available for re-attaching by repeat. When detaching film, it's clear without damage or foreign materials for guitar.

- > Beautiful surface printing skill using special film
- > Express and keep for unique pattern and colors of guitar.
- > Doesn't affect the sound and resonance of a guitar.
- > Protected safely for the guitar surface even strong picking.
- > Function for great touch sense and easy clean.

Wave-Brown

for Guitar

You can see more variety of items!