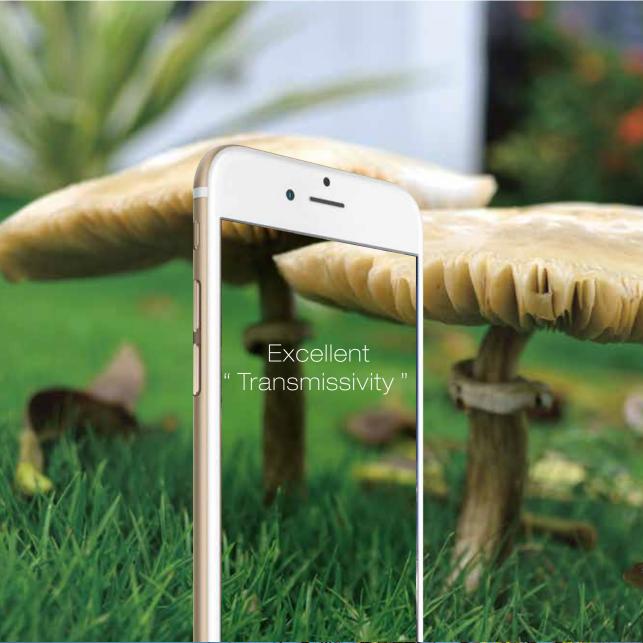

### **AFP** Oleophobic

High Clear & Prevention Oil.

Excellent Transmissivity

Strength 3H Over

Easy to Install

Oil-Proof Effect

No rainbow Phenomenon

It shows clean resolution by excellent transmittance which is closed to optical devices. It provides clear image similar with primary color by excellent transmittance which is closed to optical devices, and can reduce eye fatigue by high resolution. The 'Healing Shield' represents more natural color sense and image quality.