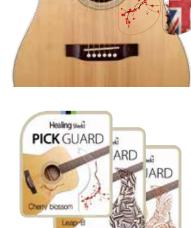

for Watch

Express for fantastic atmosphere effect using various design such as changing wear!

A Variety of

Tamsmissivity

Surface Protection

Easy to

Using the special adhesive made in Korea, it can be expressed for fantastic atmosphere effect. depending on situation due to available for re-attaching by repeat. When detaching film, it's clear without damage or foreign materials for guitar.

- > Beautiful surface printing skill using special film
- > Express and keep for unique pattern and colors of guitar.
- > Doesn't affect the sound and resonance of a guitar.
- > Protected safely for the guitar surface even strong picking.
- > Function for great touch sense and easy clean.

Wave-Brown

for Guitar

You can see more variety of items!