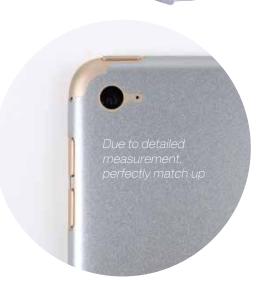

# Design Shield for Smart device

Perfect Protection for Surfaces of Products.

Perfectly fit

Due to detailed Superb grip with curved measurement, surfaces perfectly match up

feeling

Finaerprint Proof Effect

Install

No rainhow

All kind of Design Shield can be customized and designed as you want.

Design Shield can protect and style up your devices.