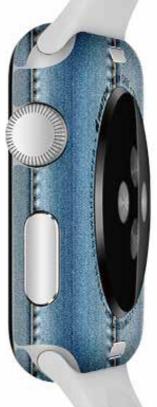

## Design Shield for Apple watch

Perfect Protection for Surfaces of Products.

Perfectly fit with curved surfaces

Due to detailed measurement. perfectly match up

Superb grip feeling

Fingerprint Proof Effect

Easy to Install

No rainbow

All kind of Design Shield can be customized and designed as you want

like skins and naturally displays the inherent beauty of surface of devices. It is highly recommend that Design Shield can protect and style up your devices.