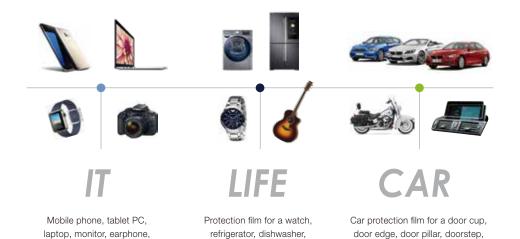

#### We lead the industry on the straight and narrow.

gaming pad, cradle,

keyboard cover.

In the protection film field, we lead the field in IT, LIFE, CAR and entire field.

anti-fog, pick guard,

Vacuum Cleaner.

side mirror, front bumper, rear bumper,

fuel tank cap, headlight.

for Smart device for Gaming device for Mobile for Tablet for Laptop / Monitor

for Watch

for Camera

for Vehicle