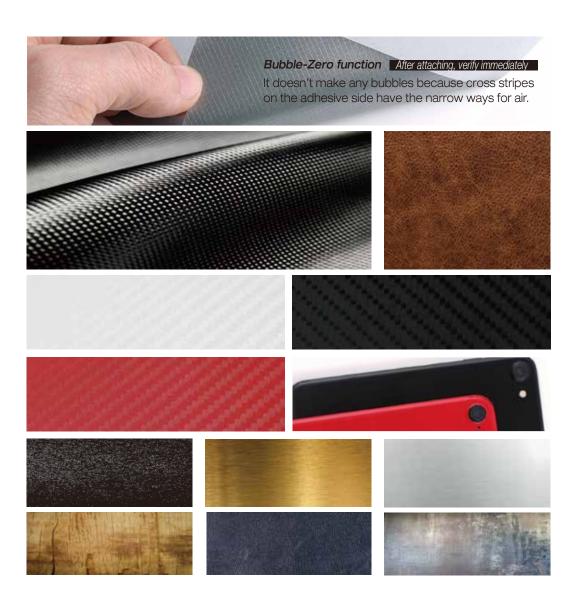

### Virtual Skin TYPET CLEAR TYPE

Healing Shield' Surface protection film' is matt type has scratch resistance and natural display beyond recognition.

Healing Shield Virtual Skin(TYPE1) protector is for smart devices to protect surfaces of devices and it looks natural

### **Bubble-Zero function**

**Bubble-Zero function** After attaching, verify immediately

It doesn't make any bubbles because cross stripes on the adhesive side have the narrow ways for air.

Virtual Skin

Surface protection film can be easily installed and changed to externals by using artificial and natural material like metallic, leather, carbon, etc.

Due to detailed measurement,

eeling

Proof Effect

Easy to

Virtual Skin(TYPE2) protection film can be easily installed and changed to externals by using artificial and natural material like metallic,

Smart device

for Vehicle