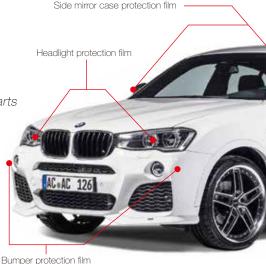

# Design Shield for Car

Perfect Protection for Navigation & Surfaces of Vehicle.

Perfectly fit with curved surfaces

Due to detailed measurement, perfectly match up Easy to Install

### for AUTOMOBILE BACK WINDOW

All designs can be customized as you want

### for FUEL-LID GUARD

### Design Shield Feature.

> When it is removed, it doesn't show any remain.

> It is highly recommended that you can decorate your cars with a variety of designs

Door cup protection film

Perfect Protection for Navigation & Surfaces of Vehicle.