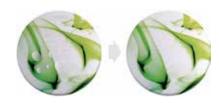

### Self-Healing film

When scratches come to the surface of film, it can be recovered from scratches.

Anti-Scratch Self-Healing

Easy to Install

Oil-Proof Effect

No rainbow Phenomenon

for Camera

for Vehicle

For the first time, 'Prime SP Design Technique' is applied for CurvedFit Prime! SP Level 2 which enables a protector screen to heal itself reduces recovering time. Damaged protector screen can be recovered by itself from wiping it by a piece of wet tissue or rinsing it by flowing water.