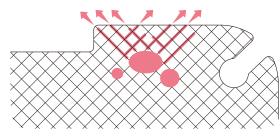

### **Bubble-Zero function**

**Bubble-Zero function** After attaching, verify immediately

It doesn't make any bubbles because cross stripes on the adhesive side have the narrow ways for air.

Virtual Skin