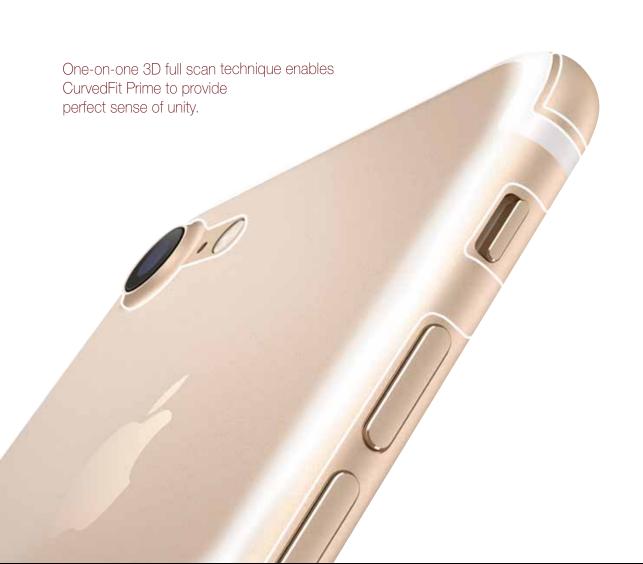

### **Prime**

When scratches come to the surface of film, it can be recovered from scratches.

with curved surfaces

Hi-Definition

Fingerprint Proof Effec

Anti-Dust

Soft tour

'Prime' is Healing Shield's premium screen protector brand. It has been developed by many researchers of Pontree Corp. for several years. It is an optimal premium full cover screen protector for curved screen.

For the first time, 'Prime SP Design Technique' is applied for CurvedFit Prime! SP Level 2 which enables a protector screen to heal itself reduces recovering time. Damaged protector screen can be recovered by itself from wiping it by a piece of wet tissue or rinsing it by flowing water.

#### Optimized for curved screen

Our completely scanned 3D design fully protects delicate curved screen.