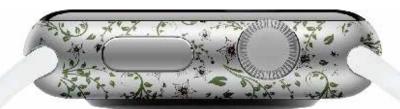

## Design Shield for Apple watch

Perfect Protection for Surfaces of Products.

Perfectly fit with curved surfaces

Due to detailed measurement. perfectly match up

Superb grip feeling

Fingerprint Proof Effect

Easy to Install

No rainbow

All kind of Design Shield can be customized and designed as you want

like skins and naturally displays the inherent beauty of surface of devices. It is highly recommend that Design Shield can protect and style up your devices.