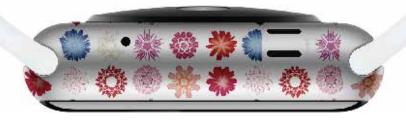

## Design Shield for Apple watch

Perfect Protection for Surfaces of Products.

Perfectly fit with curved surfaces

Due to detailed measurement. perfectly match up

Superb grip feeling

Fingerprint Proof Effect

Easy to Install

No rainbow

All kind of Design Shield can be customized and designed as you want

like skins and naturally displays the inherent beauty of surface of devices. It is highly recommend that Design Shield can protect and style up your devices.