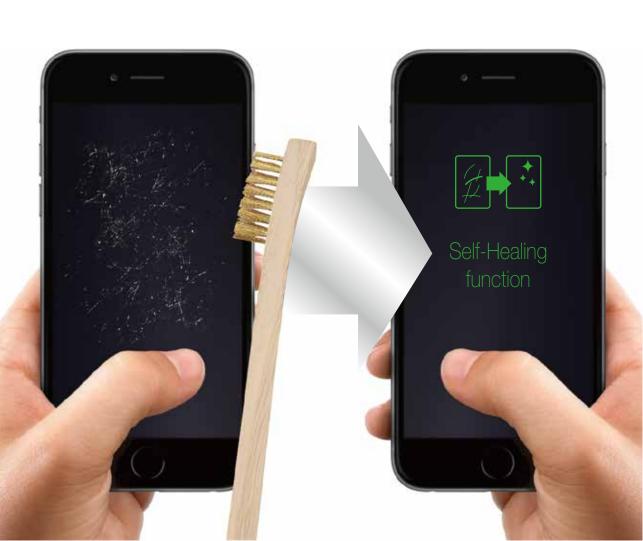

### Self-Healing film

When scratches come to the surface of film, it can be recovered from scratches.

Anti-Scratch Self-Healing

Easy to Install

Oil-Proof Effect

No rainbow Phenomenon

for Camera

for Vehicle

For the first time, 'Prime SP Design Technique' is applied for CurvedFit Prime! SP Level 2 which enables a protector screen to heal itself reduces recovering time. Damaged protector screen can be recovered by itself from wiping it by a piece of wet tissue or rinsing it by flowing water.