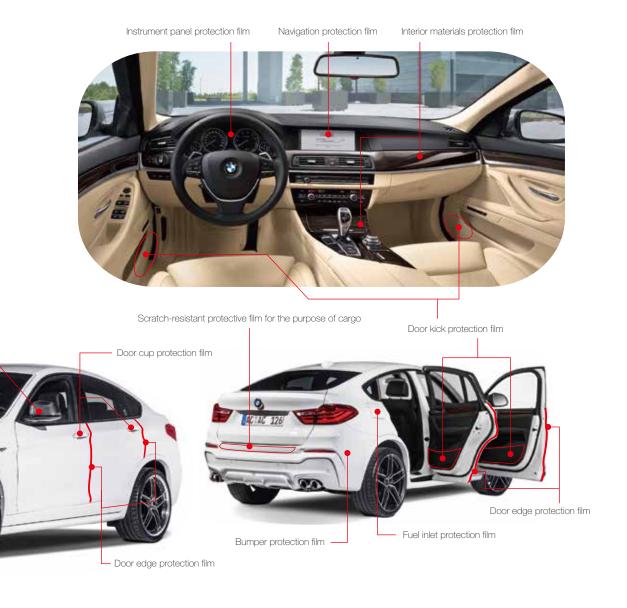

# Design Shield for Car

Perfect Protection for Navigation & Surfaces of Vehicle.

Perfectly fit with curved surfaces

Due to detailed measurement, perfectly match up Easy to Install

### Design Shield Feature.

> When it is removed, it doesn't show any remain.

> It is highly recommended that you can decorate your cars with a variety of designs

Door cup protection film

Perfect Protection for Navigation & Surfaces of Vehicle.

Due to detailed measurement. perfectly match up

Superb grip feelina

Proof Effect

Easy to Install

Door kick protection film

You can safely protect outer and inner of automobile parts from scratches, when your daily drives.

for Vehicle

Made in Korea