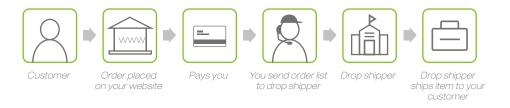

### Dropshipping?

Dropshipping is a supply chain management method in which the retailer does not keep goods in stock but instead transfers customer orders and shipment details to either the manufacturer who then ships the goods directly to the customer.

### How To Work Dropshipping?